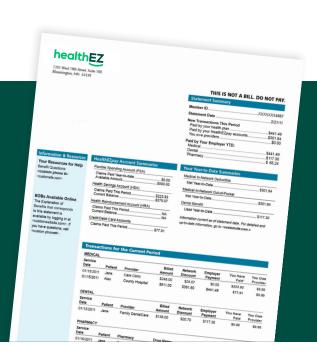

#### One simple statement

We consolidate all of your monthly healthcare expenses into one simple statement. This statement eliminates confusion and provides information about year-to-date deductible and out-of-pocket maximums, and itemized transactions during the current billing period.