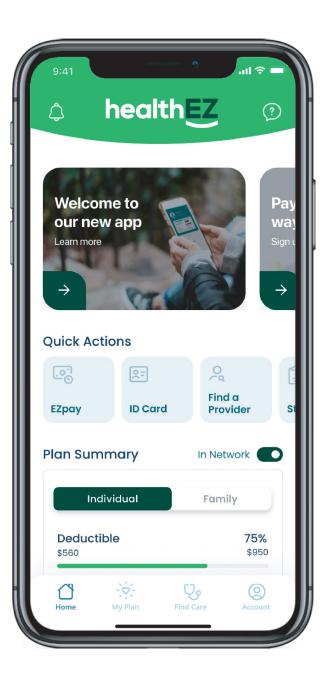

#### Manage your health benefits without all the headaches.

Download the free myHealthEZ app to view your benefits, manage and pay bills, get 24/7 support, locate care providers near you, and access your digital insurance card-right from your phone.

#### myHealthEZ Account

With or without the myHealthEZ app, you can manage your HealthEZ benefits on your preferred web browser as well. Visit myHealthEZ.com or PrincipleHSBenefits.com.com and click "Login."