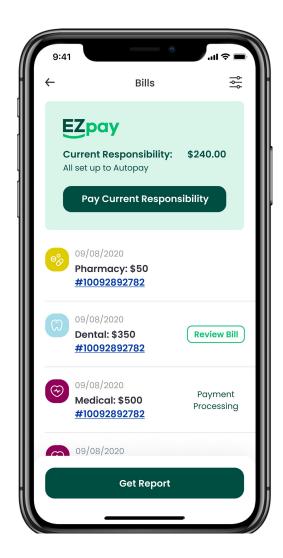

#### Seamless online payments

EZpay is HealthEZ's online payment system that allows you to easily and quickly pay your portion of medical bills with your payment of choice, including credit and debit cards, and HSA accounts.

After you set up EZpay, every time we process a bill of yours, we will send you an email asking you to approve the payment for the amount due.

EZpay will pay the bill by default if you do not respond to the email in:

- 2 business days for bills under \$250
- 5 business days for bills over \$250

EZpay will combine your payment with payment from your health insurance so that we pay your healthcare provider in full.