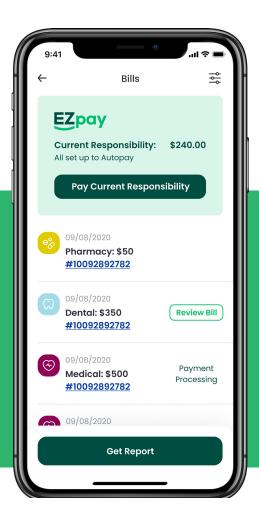

## **EZpay**

#### Seamless online payments

EZpay is HealthEZ's online payment system that allows you to easily and quickly pay your portion of medical bills with your payment of choice, including credit and debit cards, and HSA accounts.

After you set up EZpay, every time we process a bill of yours, we will send you an email asking you to approve the payment for the amount due.

EZpay will pay the bill by default if you do not respond to the email in:

- 2 business days for bills under \$250
- 5 business days for bills over \$250

EZpay will combine your payment with payment from your health insurance so that we pay your healthcare provider in full.

#### One simple statement

We consolidate all of your monthly healthcare expenses into one simple statement. This statement eliminates confusion and provides information about year-to-date deductible and out-of-pocket maximums, and itemized transactions during the current billing period.