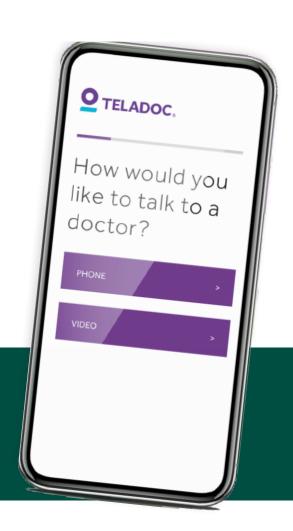

#### You've got Teladoc virtual health!

All members have access to virtual health appointments with a licensed physician through Teladoc telemedicine services. This benefit can save you a trip to the clinic. There's no need for waiting rooms or travel or taking time off from work. Simply use your computer or smartphone to connect with your doctor.

1-800-Teladoc to contact a doctor. Talk to a docotor anytime, anywhere.

#### General consultations

Visit Teladoc.com or call

General consultations are unlimited, and doctors are available every day and at all times (24/7/365). Doctors can consult, diagnose and prescribe medications for things like: